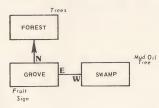

#### THE FOLLOWING IS A METHOD USEFUL IN MAPPING ADVENTURES

Each room is represented by a box with the name of the room in it, and all original items found in it noted alongside.

Directions from a location are indicated by a line coming out of anywhere on the box, but with the direction leaving the box indicated by the first letter of that direction.

The above shows it is East from the grove to the swamp and West from the swamp to the grove. In the case of being able to go only in one direction, an arrow is put at the end of the path.

This indicates that upon leaving the grove you go north to the forest, but that you cannot return!

The best way to use this system is that, upon entering a location, you draw a line representing each possible exit and its direction. Later you connect them to rooms as you continue your exploration.

The advantage is that you will not forget to explore an exit once you get past your initial probe. Another advantage of this system is that you never need to redraw your map as you stick extra locations anywhere on your paper.