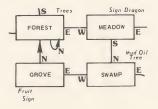

The above shows it is East from the grove to the swamp and West from the swamp to the grove. In the case of being able to go only in one direction, an arrow is put at the end of the path.

This indicates that upon leaving the grove you go north to the forest, but that you cannot return!

Also notice that on the forest the exets N, S, W are available, but that they all return to the forest! Note also that as additional locations were found off the swamp, the map was not redrawn. Instead, the locations were simply put where needed. And since we "climb tree" instead of going in a particular compass heading, we wrote that as directions to leave the swamp.