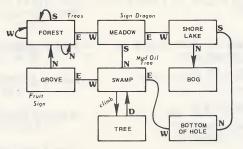

The best way to use this system is that, upon entering a location, you draw a line representing each possible exit and its direction. Later you connect them to rooms as you continue your exploration.

The advantage is that you will not forget to explore an exit once you get past your initial probe. Another advantage of this system is that you never need to redraw your map as you stick extra locations anywhere on your paper.

Also notice that on the forest the exets N, S, W are available, but that they all return to the forest! Note also that as additional locations were found off the swamp, the map was not redrawn. Instead, the locations were simply put where needed. And since we "climb tree" instead of going in a particular compass heading, we wrote that as directions to leave the swamp.

I hope you will find this an easy system to use. You should find that once you start using it, you will spend less time mapping or wandering around lost than you may have in the past! P.S. - Systems analyst may recognize this system as a modified H.I.P.O. diagram used to indicate program flow and control.